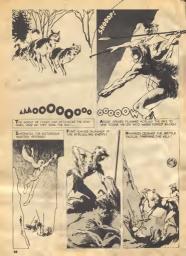

# ENOW EN

ART AND STORY BY GARY KAUFMAN

BROUGHT BLO

AT DAWN THE HUNTERS ROSE AND CONTINUED THE SEARCH ACROSS FIELDS OF SNOW.

BUT NO TRACKS WERE POUND, HUNGER GREW!

MEARBY STALKED A LONE HUNTER, AND NIGHT PANE COULD SMELL FOOD!

THE FOLLOWING DAY BROUGHT NO BETTER ELLOX ANOTHER OF TYEIR NUMBER WAS MISSING AND NIGHT PANG WAS NOT HUNGRY.